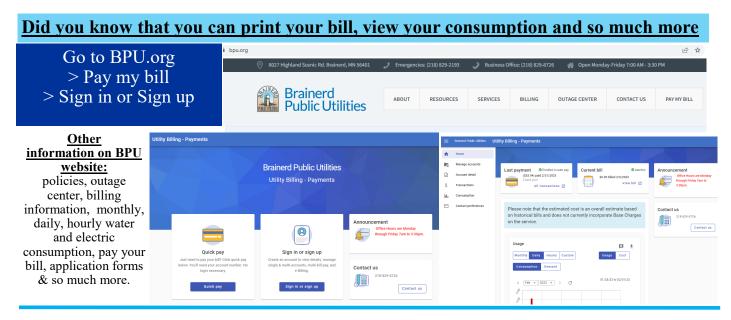

## Pay Online

Pay your bill online at BPU.org > Pay my bill.

If you are a first time user, you will need to know your BPU account number and the amount of your last payment.