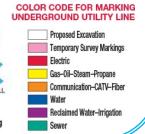

## GOPHER STATE ONE

Call Gopher State One at 1-800-252-1166 for water and electric locations 48 hours before digging begins.

Private underground facilities, such as private utility lines, do not get marked by facility operators. Property owners are responsible to locate these facilities or hire someone to locate them.