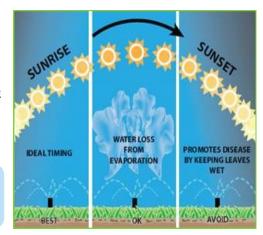

## **Summer Sprinkling Credit**

Summer is coming and for all our residential customers who like to keep their lawns lush and green, and their gardens plentiful, BPU summer sprinkling rates will soon be in effect.

The sprinkling rate will begin after your meters have been read in May. This credit is applied to your sewer charges (waste treatment and waste collection) on the bills you receive in June, July, August, & September.

For the above months, your sewer charges will be billed on the monthly average water consumption of your bill from November, December & January.