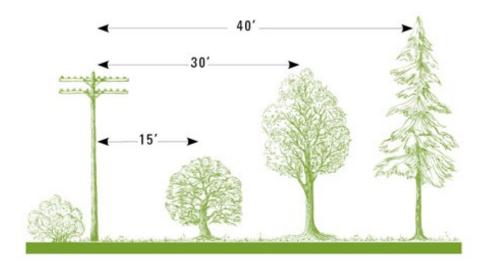

## **Planting Reminder**

Please do NOT plant trees, shrubs, etc. within 12 feet of electrical transformers and/or junction boxes.

Obstructions may be damaged or removed during service restoration or maintenance and will not be replaced.

We need room to work safely on these devices.

State One at Call Gopher 1-800-252-1166 for water and electric locations before digging. All requests for locations must be made by calling the above number at least 48 hours before digging begins.