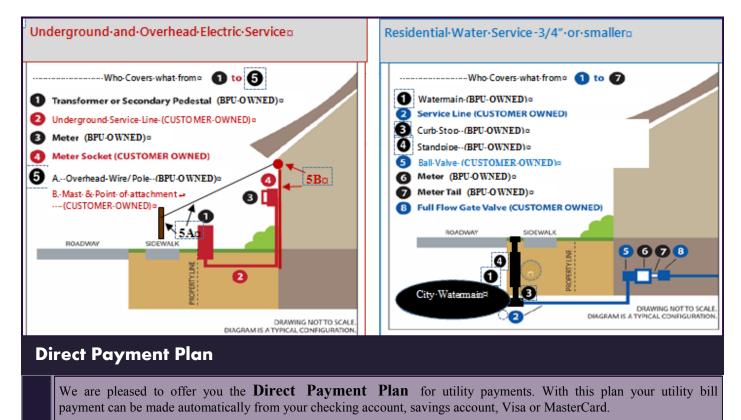

**Direct Payment**

Enter amount you want to pay. Use \* key for decimal point

The Direct Payment Plan will help you in several ways:

- 1. Saves time fewer checks to write.
- 2. No late payments. Your payment is always on time, even if you're on vacation or out of town, helping to maintain good credit.
- 3. Saves postage.
- 4. Easy to sign up for, easy to cancel.
- 5. No late payment charges.

### Here's how the Direct Payment Plan works:

- 1. You will continue to receive your monthly bill each month, allowing you to review the charges.
- 2. Your payment will be automatically deducted on the due date of your bill.
- 3. Payments can be made from your checking account, savings account, Visa or MasterCard.