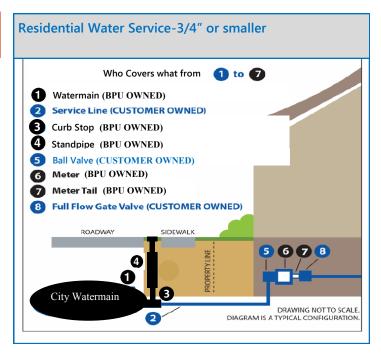

they press 3 it will ask for routing number and account no of checking account.

Enter amount you want to pay. Use \* key for decimal point



# Why Your Phone Numbers Need To Be Current In Our Database

When possible, BPU has phones answered by staff 24 hours a day, however during large power outages, our automated phone handling system takes over. We also use an automated phone messaging system when we have planned power outages.

Updated phone numbers help us reach you, our customers.

When we have a current telephone number we can also let you know when we see that you have water or electric consumption that is higher than normal, or other miscellaneous emergency situations. Please call us with your updated home and cell numbers.

We wish you, our customers, a very Merry Christmas!!!



## **Direct Payment Plan**

We are pleased to offer you the **Direct Payment Plan** for utility payments. With this plan your utility bill payment can be made automatically from your checking account, savings account, Visa or MasterCard.

### The Direct Payment Plan will help you in several ways:

- 1. Saves time fewer checks to write.
- 2. No late payments. Your payment is always on time, even if you're on vacation or out of town, helping to maintain good credit.
- 3. Saves postage.
- 4. Easy to sign up for, easy to cancel.
- 5. No late payment charges.

### Here's how the Direct Payment Plan works:

- You will continue to receive your monthly bill each month, allowing you to review the charges.
- 2. Your payment will be automatically deducted on the due date of your bill.
- 3. Payments